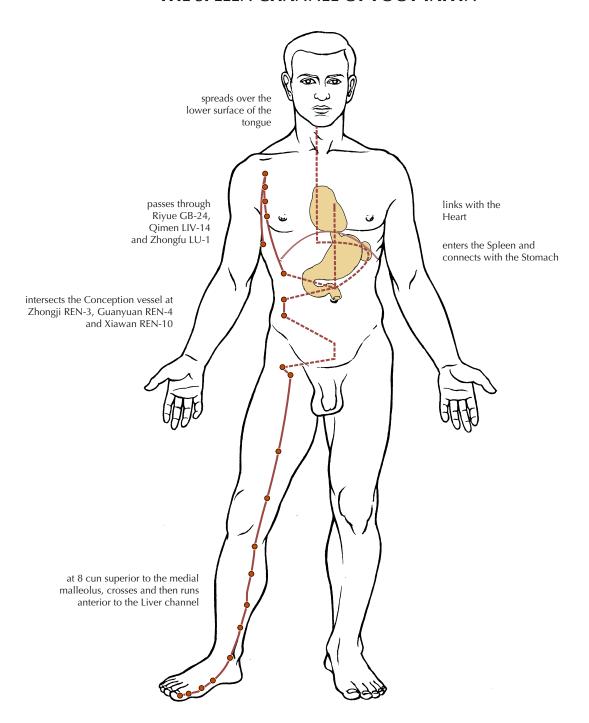

## THE SPLEEN CHANNEL OF FOOT TAIYIN

## THE SPLEEN PRIMARY CHANNEL

- begins at the medial side of the tip of the big toe at Yinbai SP-l,
- runs along the medial aspect of the foot, following the border where the skin changes colour,
- ascends in front of the medial malleolus at Shangqiu SP-5,
- follows the posterior border of the tibia up the medial aspect of the leg to a point 8 cun superior to
- the medial malleolus where it crosses (and then travels anterior to) the Liver channel,
- ascends along the medial aspect of the knee and the antero-medial aspect of the thigh to the lower abdomen where it intersects the Conception vessel at Zhongji REN-3, Guanyuan REN-4 and Xiawan REN-10 before entering the Spleen and connecting with the Stomach,