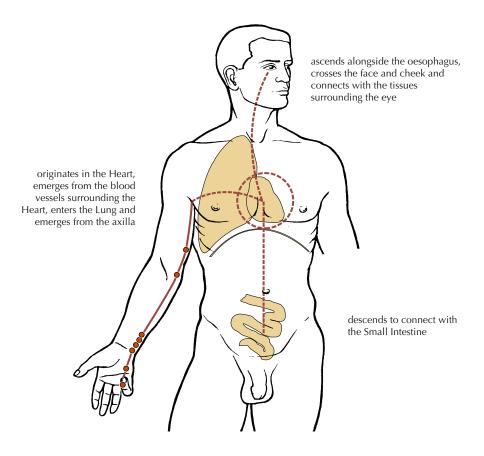

## THE HEART PRIMARY CHANNEL

- originates in the Heart,
- emerges from the system of blood vessels surrounding the Heart and descends through the diaphragm to connect with the Small Intestine,
- a branch separates from the Heart, ascends alongside the oesophagus and then across the face and cheek to connect with the tissues surrounding the eye,
- another branch travels directly from the Heart to the Lung and descends to emerge from the axilla at Jiquan HE-l, then
- travels along the medial aspect of the upper arm (medial to the Lung and Pericardium channels) to the elbow at Shaohai HE-3,

- descends along the antero-medial aspect of the lower arm to the pisiform bone of the wrist at Shenmen HE-7,
- travels through the palm and along the radial side of the little finger to terminate at the radial corner of the nail at Shaochong HE-9.